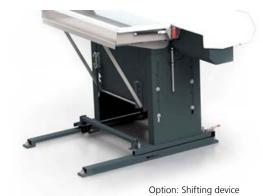

## A safe investment for every size of company.

| Specification             |                                            | Multi-3000                                                             | Multi-3000sL                                      |
|---------------------------|--------------------------------------------|------------------------------------------------------------------------|---------------------------------------------------|
| Capacity                  | round bars Ø<br>hex bars<br>square bars    | 5 to 55 / 65 / 80 / 102 mm<br>5 to 47 / 56 / 70 / 85 mm<br>on request  | 5 to 80 mm<br>5 to 70 mm<br>on request            |
|                           | bar length                                 | 150 up to 1240 / 1640 mm<br>restricted to spindle length               | 150 up to 1240 mm<br>restricted to spindle length |
|                           | Material rack                              | 650 mm                                                                 | 650 mm                                            |
| Safety                    | corresponding to electrical conformity     | Machinery Directive<br>2006/42/EG<br>EC & EMC                          |                                                   |
| Electrical<br>Connections | supply<br>Secondary<br>keyboard, display   | 200 to 415 VAC<br>24/5 VDC<br>4 lines - 20 characters<br>LCD backlight |                                                   |
| Language                  | programming operator menu                  | IEC 1131-3<br>multilingual                                             |                                                   |
| Loading system            | material selection<br>material feed        | reduction gear motor Servo drive                                       |                                                   |
| Fast speed                | for pusher<br>pusher carriage<br>guide way | 60 m/min.<br>on bearings<br>hardened                                   |                                                   |
| Material positioning      | at material loading at material feed       | ± 0.5 mm <sup>1</sup><br>± 0.2 mm <sup>1</sup>                         |                                                   |
| Textured paint            |                                            | RAL 9010 pure white<br>RAL 7012 basalt gray                            |                                                   |
| Weight                    | net / gross                                | 390 / 560 kg                                                           |                                                   |