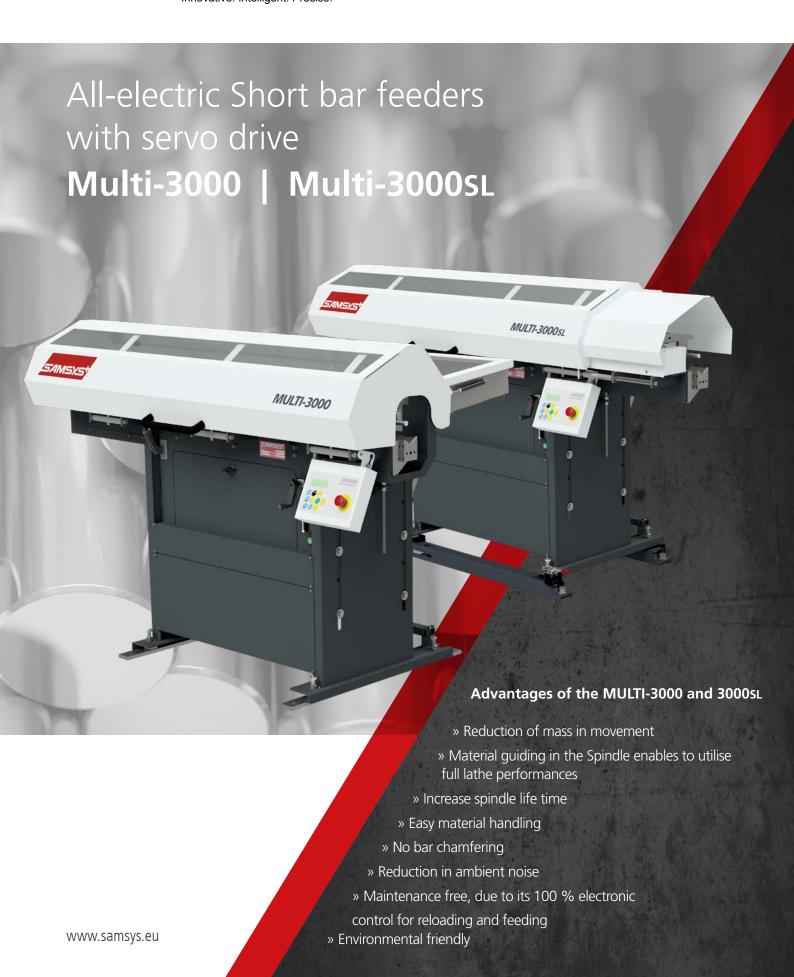

SAMSYS Short bar feeders convince with their high performance and high productivity.